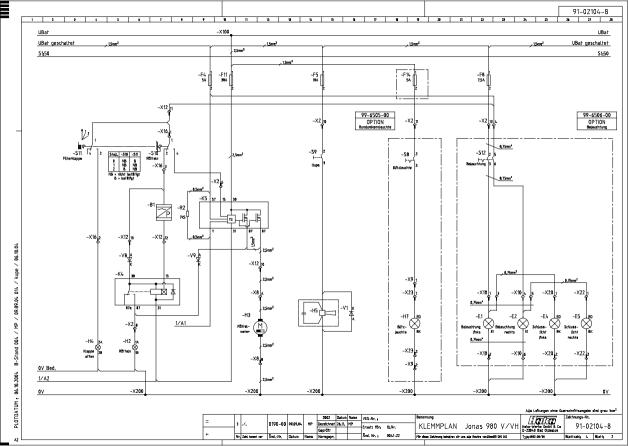

## Klemmplan Circuit diagram Hako Jonas 980 V/VH (6502.30/6502.50)

Gültig ab: September 2004 Valid from: September 2004

| Ref. | Designation                                                                               | Curr.<br>path |  |
|------|-------------------------------------------------------------------------------------------|---------------|--|
| A1   | LPG switching unit (LPG equipment OPTION)                                                 | /3.19         |  |
| B1   | Filter monitoring pressure switch                                                         | /2.7          |  |
| E1   | Front left lighting (lighting OPTION)                                                     | /2.22         |  |
| E2   | Front right lighting (lighting OPTION)                                                    | /2.24         |  |
| E4   | Left rear light (lighting OPTION)                                                         | /2.25         |  |
| E5   | Right rear light (lighting OPTION)                                                        | /2.27         |  |
| E6   | Ignition coil                                                                             | /1.24         |  |
| E7   | Oil level switching unit                                                                  | /1.22         |  |
| E8   | Antenna for receiving ignition pulses (LPG equipment OPTION)                              | /3.22         |  |
| F2   | 20A pre-fuse UBat switched                                                                | /1.14         |  |
| F3   | 5A fuse engine switch off, hourmeter, control panel indicators                            | /1.20         |  |
| F4   | 5A fuse control panel indicators, jolting control, front right lighting, right rear light | /2.9          |  |
| F5   | 10A fuse horn                                                                             | /2.15         |  |
| F7   | 10A fuse LPG (LPG equipment OPTION)                                                       | /3.24         |  |
| F8   | 7.5A fuse front left lighting, left rear light (lighting OPTION)                          | /2.22         |  |
| F9   | 7.5A fuse lifted-up disposal controlling (6502-50 only)                                   | /3.13         |  |
| F10  | 10A fuse LPG (LPG equipment OPTION)                                                       | /3.20         |  |
| F11  | 30A fuse shaking motor                                                                    | /2.10         |  |
| F12  | 5A fuse charge indicator                                                                  | /1.12         |  |
| F13  | 30A fuse hydraulic motor lifted-up disposal (6502-50 only)                                | /3.5          |  |
| F14  | 5A fuse flashlight (rotating beacon OPTION)                                               | /2.19         |  |
| F15  | 20A pre-fuse regulator                                                                    | /1.8          |  |
| G1   | 12V 44Ah starter battery                                                                  | /1.2          |  |
| G2   | Generator                                                                                 | /1.8          |  |
| H1   | Parking brake pilot lamp                                                                  | /1.27         |  |
| H2   | Pilot lamp permanent light = filter soiled or flashing light = shaking motor operation    | /2.6          |  |
| НЗ   | Pilot lamp, charge indicator                                                              | /1.12         |  |
| H4   | Pilot lamp "filter flap open"                                                             | /2.4          |  |
| H5   | Horn                                                                                      | /2.15         |  |
| H7   | Flashlight (rotating beacon OPTION)                                                       | /2.19         |  |
| K3   | Time relay, opening delay                                                                 | /1.15         |  |
| K4   | Time relay filter monitoring pick-up delay                                                | /2.7          |  |
| K5   | Impulse relay shaking                                                                     | /2.10         |  |
| K6   | Relay lifted-up disposal (6502-50 only)                                                   | /3.7          |  |

| Ref. | Ref. Designation                                  |       |  |  |
|------|---------------------------------------------------|-------|--|--|
| K7   | Relay lifted-up disposal (6502-50 only)           | /3.9  |  |  |
| K8   | Relay lifted-up disposal (6502-50 only)           | /3.15 |  |  |
| K9   | Relay lifted-up disposal (6502-50 only)           | /3.17 |  |  |
| K10  | Relay lift hopper (6502-50 only)                  | /3.10 |  |  |
| K11  | Relay lower hopper (6502-50 only)                 | /3.13 |  |  |
| M1   | Starter                                           | /1.6  |  |  |
| МЗ   | Shaking motor                                     | /2.12 |  |  |
| M4   | Hydraulic motor lifted-up disposal (6502-50 only) | /3.3  |  |  |
| N1   | Voltage regulator                                 | /1.8  |  |  |
| P1   | Hourmeter                                         | /1.23 |  |  |
| R1   | Spark plug                                        | /1.24 |  |  |
| R2 ① | 7k5 resistor to –K5                               | /2.8  |  |  |
| S1   | Key switch                                        | /1.14 |  |  |
| S4   | Micro-switch hopper lowered (6502-50 only)        | /3.13 |  |  |
| S5   | Seat switch                                       | /1.14 |  |  |
| S6   | Micro-switch main broom (6502-50 only)            | /3.10 |  |  |
| S7   | Service/parking brake switch                      | /1.27 |  |  |
| S8   | Flashlight switch (rotating beacon OPTION)        | /2.19 |  |  |
| S9   | Horn button                                       | /2.15 |  |  |
| S10  | Micro-switch shaking                              | /2.7  |  |  |
| S11  | Micro-switch filter flap                          | /2.4  |  |  |
| S12  | Lighting switch (lighting OPTION)                 | /2.22 |  |  |
| S14  | Two-hand switch lifted-up disposal (6502-50 only) | /3.13 |  |  |
| S15  | Lift/lower hopper (6502-50 only)                  | /3.13 |  |  |
| S16  | Oil level switch                                  | /1.22 |  |  |
| V1   | Diode                                             | /2.16 |  |  |
| V2   | Diode (6502-50 only)                              | /3.9  |  |  |
| V3   | Diode (6502-50 only)                              | /3.14 |  |  |
| V4   | Diode (6502-50 only)                              | /3.10 |  |  |
| V5   | Diode (6502-50 only)                              | /3.13 |  |  |
| V6   | Diode (LPG equipment OPTION)                      | /3.24 |  |  |
| V7   | Diode (LPG equipment OPTION)                      | /3.25 |  |  |
| V8   | Diode                                             | /2.6  |  |  |
| V9   | Diode                                             | /2.9  |  |  |
| Y1   | Gas blocking valve (LPG equipment OPTION)         | /3.24 |  |  |
|      |                                                   |       |  |  |
|      | Engine by Kawasaki complete                       |       |  |  |

| PLOTDA:      | PLOTDATUM: 06.10.2004                                     |                             |              | B-Stand : 004 / MP / 09.09.04 [ 009 / kupe / 06.10.04 ] 91- | 02104-8    |
|--------------|-----------------------------------------------------------|-----------------------------|--------------|-------------------------------------------------------------|------------|
| Ref.         | Benennung                                                 | Pfade                       | Ref.         | Benennung                                                   | Pfade      |
| -A1          | LPG Schalteinheit (OPTION LPG-Ausrüstung)                 | /3,19                       | -K6          | Relais Hochentleerung (nur 6502-50)                         | /3,7       |
| -B1          | Druckschalter Filterüberwachung                           | /2,7                        | -K7          | Relais Hochentleerung (nur 6502-50)                         | /3,9       |
| -E1          | Beleuchtung vorne Unks (OPTION Beleuchtung)               | /2.22                       | -K8          | Relais Hochentlearung (nur 6502-50)                         | /3.15      |
| -E2          | Beleuchtung vorne rechts (OPTION Beleuchtung)             | /2,24                       | -K9          | Relais Hochentleerung (nur 6502-50)                         | /3,17      |
| -E4          | Schlusslicht links (OPTION Beleuchtung)                   | /2.25                       | -K10         | Relais Behälter heben (nur 6502-50)                         | /3,10      |
| -E5<br>-E6   | Schlussificht rechts (OPTION Beleuchtung)                 | /2.27                       | -K11         | Retals Behälter senken (nur 6502-50)                        | /3,13      |
| -E7          | Zündspule<br>Schalteinheit Ölstand                        | /1,24                       | -M1          | Anlasser Rüttelmotor                                        | /1,6       |
| -E.7         | Antenne zur Aufnahme der Zündimpulse                      | /3,22                       | -M3          | Hydraulkmotor Hochentleerung (nur 6502-50)                  | /2,12      |
| ~0.0         | (OPTION LPG - Ausrüstung)                                 | / 3.22                      | -N1          | Spanningsregler                                             | /1.8       |
| -F2          | SI, 20A Vorsicherung UBat geschaltet                      | /1,14                       | -Pt          | Betriebsstundenzähler                                       | /1,23      |
| -F3          | Si. 5A Motor-Abschaltung, Betriebstundenzähler,           | /1,20                       | -R1          | Zündkerze                                                   | /1,24      |
|              | Anzelge Bedlenfeld                                        | 7 1.20                      | -R2          | Widerstand 7k5 zu -K5                                       | /2,8       |
| -F4          | SI, 5A Anzelgen Bedlenfeld, Steuerung Rüttein,            | /2.9                        | -S1          | Schlüsselschalter                                           | /1,14      |
| 1.7          | Beleuchtung vorne rechts, Schlusslicht rechts             | 7 20,1                      | -54          | Mikroschalter Behälter abgesenkt (nur 6502-50)              | /3.13      |
| -F5          | SI, 10A Hupe                                              | /2,15                       | -55          | Sitzschalter                                                | /1,14      |
| -F7          | SI, 10A LPG (OPTION LPG-Ausrüstung)                       | /3.24                       | -56          | Mikroschalter Hauptbesen (nur 6502-50)                      | /3,10      |
| -F8          | Si, 7,5A Beleuchtung vorne links, Schlusslicht links      | /2.22                       | -57          | Schalter Betriebs-/Feststellbremse                          | /1,27      |
|              | (OPTION Beleuchtung)                                      |                             | -58          | Schalter Biltzleuchte (OPTION Rundumkennleuche)             | /2.19      |
| -F-9         | SI, 7,5A Steuerung Hochentleerung (nur 6502-50)           | /3,13                       | -59          | Taster Hupe                                                 | /2.15      |
| ~F10         | SI, 10A LPG-(OPTION LPG-Ausrüstung)                       | /3.20                       | ~510         | Mikroschalter Rüttein                                       | /2,7       |
| -F11         | St. 30A Rüttelmotor                                       | /2.10                       | -511         | Mikroschalter Filterklappe                                  | /2.4       |
| -F12         | SI, SA Anzeige Ladekontrollleuchte                        | /1.12                       | -512         | Schalter Beleuchtung (OPTION Beleuchtung)                   | /2,22      |
| -F13         | SI, 40A Hydraulikmotor HE (nur 6502-50)                   | /3,5                        | -S14         | Taster Zwelhand Hochentleerung (nur 6502-50)                | /3,13      |
| -F14<br>-F15 | St. 5A Biltzteuchte (OPTION Rundumkennleuchte)            | /2.19                       | -515<br>-516 | Heben/Senken Behälter (nur 6502-50) Schalter Ölstand        | /3.13      |
| -F16 (       | SI, 20A Vorsicherung Regler Sicherung Reserve             | /1,8                        | -516<br>-V1  | Diode                                                       | /1,22      |
| -F16 (       | Starterbatterle 12V 44Ah                                  | /1.2                        | -V1          | Diode (nur 6502-50)                                         | /3.9       |
| -G2          | Uchtmaschine                                              | /1.8                        | -VZ          | Diode (nur 6502–50)                                         | /3.14      |
| -tt1         | Kontrollleuchte Feststellbremse                           | /1,27                       | -V4          | Diode (nur 6502–50)                                         | /3.10      |
| -H2          | Kontrollleuchte dauer = Filter verschmutzt oder           | /2.6                        | -V5          | Diode (nur 6502-50)                                         | /3.13      |
| -146         | Kontrollleuchte blinkend = Rüttelmotor Betrieb            | 7 2.10                      | -V6          | Diode (OPTION LPG-Ausrilstung)                              | /3.24      |
| ~H3          | Kontrollleuchte Ladekontrolle                             | /1,12                       | -V7          | Diode (OPTION LPG-Ausrüstung)                               | /3.25      |
| -144         | Kontrollleuchte Filterklappe offen                        | /2.4                        | -V8          | Dlode                                                       | /2,6       |
| -H5          | Hupe                                                      | /2,15                       | -V9          | Dlode                                                       | /2,9       |
| -H7          | Biftzleuchte (OPTION Rundumkennleuchte)                   |                             | -Y1          | Gas Sperrventil (OPTION LPG-Ausrilstung)                    | /3.24      |
| -K3          | Zeitrelais Abfallverz.                                    |                             |              |                                                             |            |
| -K4          | Zeitrelais Anzugverz, Filterüberwachung                   |                             |              | Motor von Kawasaki komplett                                 |            |
| -K5          | Impulsrelais Rüttein                                      | /2,10                       |              |                                                             |            |
|              |                                                           |                             |              |                                                             |            |
| 3 019000     | 1x 97.09.04 MP Seekhyari 20.11 June 1                     | L'anis                      | <u></u>      | Bernanung (                                                 |            |
| 43           | Seartiff Dreats to 1 GUAT,                                | L/L/L/L/L/L<br>Haka-Meria C | <i>W</i>     | KLEMMPLAN Jonas 980 V/VH 91-02104                           | o Blatt 4  |
| No. RedHr.   | Zahi, konser var Batum Nama Romagage, Red, No. s 904-1-22 | D-13840 Bad 0               | designe      | 75.135 700 77 711 91-02104                                  | -8 Blatt 4 |