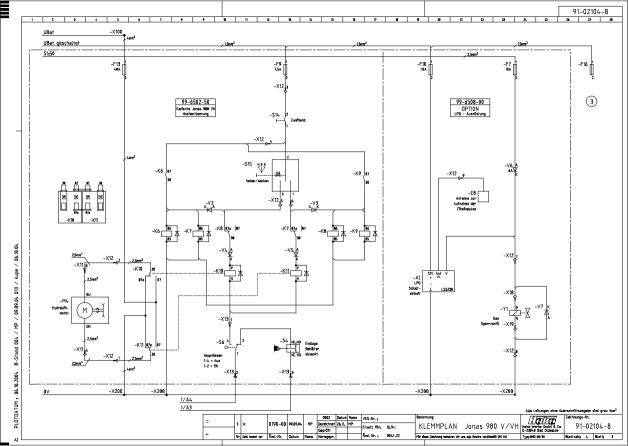

## Klemmplan Circuit diagram Hako Jonas 980 V/VH (6502.30/6502.50)

Gültig ab: September 2004 Valid from: September 2004

| Ref. | Designation                                                                               | Curr.<br>path |  |
|------|-------------------------------------------------------------------------------------------|---------------|--|
| A1   | LPG switching unit (LPG equipment OPTION)                                                 | /3.19         |  |
| B1   | Filter monitoring pressure switch                                                         | /2.7          |  |
| E1   | Front left lighting (lighting OPTION)                                                     | /2.22         |  |
| E2   | Front right lighting (lighting OPTION)                                                    | /2.24         |  |
| E4   | Left rear light (lighting OPTION)                                                         | /2.25         |  |
| E5   | Right rear light (lighting OPTION)                                                        | /2.27         |  |
| E6   | Ignition coil                                                                             | /1.24         |  |
| E7   | Oil level switching unit                                                                  | /1.22         |  |
| E8   | Antenna for receiving ignition pulses (LPG equipment OPTION)                              | /3.22         |  |
| F2   | 20A pre-fuse UBat switched                                                                | /1.14         |  |
| F3   | 5A fuse engine switch off, hourmeter, control panel indicators                            | /1.20         |  |
| F4   | 5A fuse control panel indicators, jolting control, front right lighting, right rear light | /2.9          |  |
| F5   | 10A fuse horn                                                                             | /2.15         |  |
| F7   | 10A fuse LPG (LPG equipment OPTION)                                                       | /3.24         |  |
| F8   | 7.5A fuse front left lighting, left rear light (lighting OPTION)                          | /2.22         |  |
| F9   | 7.5A fuse lifted-up disposal controlling (6502-50 only)                                   | /3.13         |  |
| F10  | 10A fuse LPG (LPG equipment OPTION)                                                       | /3.20         |  |
| F11  | 30A fuse shaking motor                                                                    | /2.10         |  |
| F12  | 5A fuse charge indicator                                                                  | /1.12         |  |
| F13  | 30A fuse hydraulic motor lifted-up disposal (6502-50 only)                                | /3.5          |  |
| F14  | 5A fuse flashlight (rotating beacon OPTION)                                               | /2.19         |  |
| F15  | 20A pre-fuse regulator                                                                    | /1.8          |  |
| G1   | 12V 44Ah starter battery                                                                  | /1.2          |  |
| G2   | Generator                                                                                 | /1.8          |  |
| H1   | Parking brake pilot lamp                                                                  | /1.27         |  |
| H2   | Pilot lamp permanent light = filter soiled or flashing light = shaking motor operation    | /2.6          |  |
| НЗ   | Pilot lamp, charge indicator                                                              | /1.12         |  |
| H4   | Pilot lamp "filter flap open"                                                             | /2.4          |  |
| H5   | Horn                                                                                      | /2.15         |  |
| H7   | Flashlight (rotating beacon OPTION)                                                       | /2.19         |  |
| K3   | Time relay, opening delay                                                                 | /1.15         |  |
| K4   | Time relay filter monitoring pick-up delay                                                | /2.7          |  |
| K5   | Impulse relay shaking                                                                     | /2.10         |  |
| K6   | Relay lifted-up disposal (6502-50 only)                                                   | /3.7          |  |

| Ref. | Ref. Designation                                  |       |  |  |
|------|---------------------------------------------------|-------|--|--|
| K7   | Relay lifted-up disposal (6502-50 only)           | /3.9  |  |  |
| K8   | Relay lifted-up disposal (6502-50 only)           | /3.15 |  |  |
| K9   | Relay lifted-up disposal (6502-50 only)           | /3.17 |  |  |
| K10  | Relay lift hopper (6502-50 only)                  | /3.10 |  |  |
| K11  | Relay lower hopper (6502-50 only)                 | /3.13 |  |  |
| M1   | Starter                                           | /1.6  |  |  |
| МЗ   | Shaking motor                                     | /2.12 |  |  |
| M4   | Hydraulic motor lifted-up disposal (6502-50 only) | /3.3  |  |  |
| N1   | Voltage regulator                                 | /1.8  |  |  |
| P1   | Hourmeter                                         | /1.23 |  |  |
| R1   | Spark plug                                        | /1.24 |  |  |
| R2 ① | 7k5 resistor to –K5                               | /2.8  |  |  |
| S1   | Key switch                                        | /1.14 |  |  |
| S4   | Micro-switch hopper lowered (6502-50 only)        | /3.13 |  |  |
| S5   | Seat switch                                       | /1.14 |  |  |
| S6   | Micro-switch main broom (6502-50 only)            | /3.10 |  |  |
| S7   | Service/parking brake switch                      | /1.27 |  |  |
| S8   | Flashlight switch (rotating beacon OPTION)        | /2.19 |  |  |
| S9   | Horn button                                       | /2.15 |  |  |
| S10  | Micro-switch shaking                              | /2.7  |  |  |
| S11  | Micro-switch filter flap                          | /2.4  |  |  |
| S12  | Lighting switch (lighting OPTION)                 | /2.22 |  |  |
| S14  | Two-hand switch lifted-up disposal (6502-50 only) | /3.13 |  |  |
| S15  | Lift/lower hopper (6502-50 only)                  | /3.13 |  |  |
| S16  | Oil level switch                                  | /1.22 |  |  |
| V1   | Diode                                             | /2.16 |  |  |
| V2   | Diode (6502-50 only)                              | /3.9  |  |  |
| V3   | Diode (6502-50 only)                              | /3.14 |  |  |
| V4   | Diode (6502-50 only)                              | /3.10 |  |  |
| V5   | Diode (6502-50 only)                              | /3.13 |  |  |
| V6   | Diode (LPG equipment OPTION)                      | /3.24 |  |  |
| V7   | Diode (LPG equipment OPTION)                      | /3.25 |  |  |
| V8   | Diode                                             | /2.6  |  |  |
| V9   | Diode                                             | /2.9  |  |  |
| Y1   | Gas blocking valve (LPG equipment OPTION)         | /3.24 |  |  |
|      |                                                   |       |  |  |
|      | Engine by Kawasaki complete                       |       |  |  |

| PLOTDA:      | PLOTDATUM: 06.10.2004                                     |                             |              | B-Stand : 004 / MP / 09.09.04 [ 009 / kupe / 06.10.04 ] 91- | 02104-8    |
|--------------|-----------------------------------------------------------|-----------------------------|--------------|-------------------------------------------------------------|------------|
| Ref.         | Benennung                                                 | Pfade                       | Ref.         | Benennung                                                   | Pfade      |
| -A1          | LPG Schalteinheit (OPTION LPG-Ausrüstung)                 | /3,19                       | -K6          | Relais Hochentleerung (nur 6502-50)                         | /3,7       |
| -B1          | Druckschalter Filterüberwachung                           | /2,7                        | -K7          | Relais Hochentleerung (nur 6502-50)                         | /3,9       |
| -E1          | Beleuchtung vorne Unks (OPTION Beleuchtung)               | /2.22                       | -K8          | Relais Hochentlearung (nur 6502-50)                         | /3.15      |
| -E2          | Beleuchtung vorne rechts (OPTION Beleuchtung)             | /2,24                       | -K9          | Relais Hochentleerung (nur 6502-50)                         | /3,17      |
| -E4          | Schlusslicht links (OPTION Beleuchtung)                   | /2.25                       | -K10         | Relais Behälter heben (nur 6502-50)                         | /3,10      |
| -E5<br>-E6   | Schlussificht rechts (OPTION Beleuchtung)                 | /2.27                       | -K11         | Retals Behälter senken (nur 6502-50)                        | /3,13      |
| -E7          | Zündspule<br>Schalteinheit Ölstand                        | /1,24                       | -M1          | Anlasser Rüttelmotor                                        | /1,6       |
| -E.7         | Antenne zur Aufnahme der Zündimpulse                      | /3,22                       | -M3          | Hydraulkmotor Hochentleerung (nur 6502-50)                  | /2,12      |
| ~0.0         | (OPTION LPG - Ausrüstung)                                 | / 3.22                      | -N1          | Spanningsregler                                             | /1.8       |
| -F2          | SI, 20A Vorsicherung UBat geschaltet                      | /1,14                       | -Pt          | Betriebsstundenzähler                                       | /1,23      |
| -F3          | Si. 5A Motor-Abschaltung, Betriebstundenzähler,           | /1,20                       | -R1          | Zündkerze                                                   | /1,24      |
|              | Anzelge Bedlenfeld                                        | 7 1.20                      | -R2          | Widerstand 7k5 zu -K5                                       | /2,8       |
| -F4          | SI, 5A Anzelgen Bedlenfeld, Steuerung Rüttein,            | /2.9                        | -S1          | Schlüsselschalter                                           | /1,14      |
| 1.7          | Beleuchtung vorne rechts, Schlusslicht rechts             | 7 20,1                      | -54          | Mikroschalter Behälter abgesenkt (nur 6502-50)              | /3.13      |
| -F5          | SI, 10A Hupe                                              | /2,15                       | -55          | Sitzschalter                                                | /1,14      |
| -F7          | SI, 10A LPG (OPTION LPG-Ausrüstung)                       | /3.24                       | -56          | Mikroschalter Hauptbesen (nur 6502-50)                      | /3,10      |
| -F8          | Si, 7,5A Beleuchtung vorne links, Schlusslicht links      | /2.22                       | -57          | Schalter Betriebs-/Feststellbremse                          | /1,27      |
|              | (OPTION Beleuchtung)                                      |                             | -58          | Schalter Biltzleuchte (OPTION Rundumkennleuche)             | /2.19      |
| -F-9         | SI, 7,5A Steuerung Hochentleerung (nur 6502-50)           | /3,13                       | -59          | Taster Hupe                                                 | /2.15      |
| ~F10         | SI, 10A LPG-(OPTION LPG-Ausrüstung)                       | /3.20                       | ~510         | Mikroschalter Rüttein                                       | /2,7       |
| -F11         | St. 30A Rüttelmotor                                       | /2.10                       | -511         | Mikroschalter Filterklappe                                  | /2.4       |
| -F12         | SI, SA Anzeige Ladekontrollleuchte                        | /1.12                       | -512         | Schalter Beleuchtung (OPTION Beleuchtung)                   | /2,22      |
| -F13         | SI, 40A Hydraulikmotor HE (nur 6502-50)                   | /3,5                        | -S14         | Taster Zwelhand Hochentleerung (nur 6502-50)                | /3,13      |
| -F14<br>-F15 | St. 5A Biltzteuchte (OPTION Rundumkennleuchte)            | /2.19                       | -515<br>-516 | Heben/Senken Behälter (nur 6502-50) Schalter Ölstand        | /3.13      |
| -F16 (       | SI, 20A Vorsicherung Regler Sicherung Reserve             | /1,8                        | -516<br>-V1  | Diode                                                       | /1,22      |
| -F16 (       | Starterbatterle 12V 44Ah                                  | /1.2                        | -V1          | Diode (nur 6502-50)                                         | /3.9       |
| -G2          | Uchtmaschine                                              | /1.8                        | -VZ          | Diode (nur 6502–50)                                         | /3.14      |
| -tt1         | Kontrollleuchte Feststellbremse                           | /1,27                       | -V4          | Diode (nur 6502–50)                                         | /3.10      |
| -H2          | Kontrollleuchte dauer = Filter verschmutzt oder           | /2.6                        | -V5          | Diode (nur 6502-50)                                         | /3.13      |
| -146         | Kontrollleuchte blinkend = Rüttelmotor Betrieb            | 7 2.10                      | -V6          | Diode (OPTION LPG-Ausrilstung)                              | /3.24      |
| ~H3          | Kontrollleuchte Ladekontrolle                             | /1,12                       | -V7          | Diode (OPTION LPG-Ausrüstung)                               | /3.25      |
| -144         | Kontrollleuchte Filterklappe offen                        | /2.4                        | -V8          | Dlode                                                       | /2,6       |
| -H5          | Hupe                                                      | /2,15                       | -V9          | Dlode                                                       | /2,9       |
| -H7          | Biftzleuchte (OPTION Rundumkennleuchte)                   |                             | -Y1          | Gas Sperrventil (OPTION LPG-Ausrilstung)                    | /3.24      |
| -K3          | Zeitrelais Abfallverz.                                    |                             |              |                                                             |            |
| -K4          | Zeitrelais Anzugverz, Filterüberwachung                   |                             |              | Motor von Kawasaki komplett                                 |            |
| -K5          | Impulsrelais Rüttein                                      | /2,10                       |              |                                                             |            |
|              |                                                           |                             |              |                                                             |            |
| 3 019000     | 1x 97.09.04 MP Seekhyari 20.11 June 1                     | L'anis                      | <u></u>      | Bernanung (                                                 |            |
| 43           | Seartiff Dreats to 1 GUAT,                                | L/L/L/L/L/L<br>Haka-Meria C | <i>W</i>     | KLEMMPLAN Jonas 980 V/VH 91-02104                           | o Blatt 4  |
| No. RedHr.   | Zahi, konser var Batum Nama Romagage, Red, No. s 904-1-22 | D-13840 Bad 0               | designe      | 75.135 700 77 711 91-02104                                  | -8 Blatt 4 |