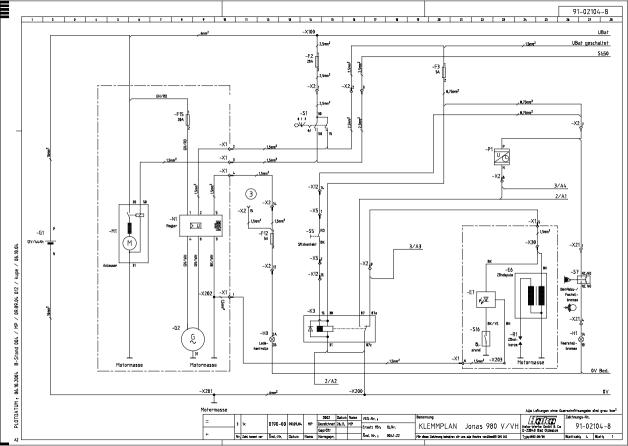

## Klemmplan Circuit diagram Hako Jonas 980 V/VH (6502.30/6502.50)

Gültig ab: September 2004 Valid from: September 2004

| Ref. | Designation                                                                               | Curr.<br>path |  |
|------|-------------------------------------------------------------------------------------------|---------------|--|
| A1   | LPG switching unit (LPG equipment OPTION)                                                 | /3.19         |  |
| B1   | Filter monitoring pressure switch                                                         | /2.7          |  |
| E1   | Front left lighting (lighting OPTION)                                                     | /2.22         |  |
| E2   | Front right lighting (lighting OPTION)                                                    | /2.24         |  |
| E4   | Left rear light (lighting OPTION)                                                         | /2.25         |  |
| E5   | Right rear light (lighting OPTION)                                                        | /2.27         |  |
| E6   | Ignition coil                                                                             | /1.24         |  |
| E7   | Oil level switching unit                                                                  | /1.22         |  |
| E8   | Antenna for receiving ignition pulses (LPG equipment OPTION)                              | /3.22         |  |
| F2   | 20A pre-fuse UBat switched                                                                | /1.14         |  |
| F3   | 5A fuse engine switch off, hourmeter, control panel indicators                            | /1.20         |  |
| F4   | 5A fuse control panel indicators, jolting control, front right lighting, right rear light | /2.9          |  |
| F5   | 10A fuse horn                                                                             | /2.15         |  |
| F7   | 10A fuse LPG (LPG equipment OPTION)                                                       | /3.24         |  |
| F8   | 7.5A fuse front left lighting, left rear light (lighting OPTION)                          | /2.22         |  |
| F9   | 7.5A fuse lifted-up disposal controlling (6502-50 only)                                   | /3.13         |  |
| F10  | 10A fuse LPG (LPG equipment OPTION)                                                       | /3.20         |  |
| F11  | 30A fuse shaking motor                                                                    | /2.10         |  |
| F12  | 5A fuse charge indicator                                                                  | /1.12         |  |
| F13  | 30A fuse hydraulic motor lifted-up disposal (6502-50 only)                                | /3.5          |  |
| F14  | 5A fuse flashlight (rotating beacon OPTION)                                               | /2.19         |  |
| F15  | 20A pre-fuse regulator                                                                    | /1.8          |  |
| G1   | 12V 44Ah starter battery                                                                  | /1.2          |  |
| G2   | Generator                                                                                 | /1.8          |  |
| H1   | Parking brake pilot lamp                                                                  | /1.27         |  |
| H2   | Pilot lamp permanent light = filter soiled or flashing light = shaking motor operation    | /2.6          |  |
| НЗ   | Pilot lamp, charge indicator                                                              | /1.12         |  |
| H4   | Pilot lamp "filter flap open"                                                             | /2.4          |  |
| H5   | Horn                                                                                      | /2.15         |  |
| H7   | Flashlight (rotating beacon OPTION)                                                       | /2.19         |  |
| K3   | Time relay, opening delay                                                                 | /1.15         |  |
| K4   | Time relay filter monitoring pick-up delay                                                | /2.7          |  |
| K5   | Impulse relay shaking                                                                     | /2.10         |  |
| K6   | Relay lifted-up disposal (6502-50 only)                                                   | /3.7          |  |

| Ref. | Ref. Designation                                  |       |  |  |
|------|---------------------------------------------------|-------|--|--|
| K7   | Relay lifted-up disposal (6502-50 only)           | /3.9  |  |  |
| K8   | Relay lifted-up disposal (6502-50 only)           | /3.15 |  |  |
| K9   | Relay lifted-up disposal (6502-50 only)           | /3.17 |  |  |
| K10  | Relay lift hopper (6502-50 only)                  | /3.10 |  |  |
| K11  | Relay lower hopper (6502-50 only)                 | /3.13 |  |  |
| M1   | Starter                                           | /1.6  |  |  |
| МЗ   | Shaking motor                                     | /2.12 |  |  |
| M4   | Hydraulic motor lifted-up disposal (6502-50 only) | /3.3  |  |  |
| N1   | Voltage regulator                                 | /1.8  |  |  |
| P1   | Hourmeter                                         | /1.23 |  |  |
| R1   | Spark plug                                        | /1.24 |  |  |
| R2 ① | 7k5 resistor to –K5                               | /2.8  |  |  |
| S1   | Key switch                                        | /1.14 |  |  |
| S4   | Micro-switch hopper lowered (6502-50 only)        | /3.13 |  |  |
| S5   | Seat switch                                       | /1.14 |  |  |
| S6   | Micro-switch main broom (6502-50 only)            | /3.10 |  |  |
| S7   | Service/parking brake switch                      | /1.27 |  |  |
| S8   | Flashlight switch (rotating beacon OPTION)        | /2.19 |  |  |
| S9   | Horn button                                       | /2.15 |  |  |
| S10  | Micro-switch shaking                              | /2.7  |  |  |
| S11  | Micro-switch filter flap                          | /2.4  |  |  |
| S12  | Lighting switch (lighting OPTION)                 | /2.22 |  |  |
| S14  | Two-hand switch lifted-up disposal (6502-50 only) | /3.13 |  |  |
| S15  | Lift/lower hopper (6502-50 only)                  | /3.13 |  |  |
| S16  | Oil level switch                                  | /1.22 |  |  |
| V1   | Diode                                             | /2.16 |  |  |
| V2   | Diode (6502-50 only)                              | /3.9  |  |  |
| V3   | Diode (6502-50 only)                              | /3.14 |  |  |
| V4   | Diode (6502-50 only)                              | /3.10 |  |  |
| V5   | Diode (6502-50 only)                              | /3.13 |  |  |
| V6   | Diode (LPG equipment OPTION)                      | /3.24 |  |  |
| V7   | Diode (LPG equipment OPTION)                      | /3.25 |  |  |
| V8   | Diode                                             | /2.6  |  |  |
| V9   | Diode                                             | /2.9  |  |  |
| Y1   | Gas blocking valve (LPG equipment OPTION)         | /3.24 |  |  |
|      |                                                   |       |  |  |
|      | Engine by Kawasaki complete                       |       |  |  |

| PLOTDA:      | PLOTDATUM: 06.10.2004                                     |                             |              | B-Stand : 004 / MP / 09.09.04 [ 009 / kupe / 06.10.04 ] 91- | 02104-8    |
|--------------|-----------------------------------------------------------|-----------------------------|--------------|-------------------------------------------------------------|------------|
| Ref.         | Benennung                                                 | Pfade                       | Ref.         | Benennung                                                   | Pfade      |
| -A1          | LPG Schalteinheit (OPTION LPG-Ausrüstung)                 | /3,19                       | -K6          | Relais Hochentleerung (nur 6502-50)                         | /3,7       |
| -B1          | Druckschalter Filterüberwachung                           | /2,7                        | -K7          | Relais Hochentleerung (nur 6502-50)                         | /3,9       |
| -E1          | Beleuchtung vorne Unks (OPTION Beleuchtung)               | /2.22                       | -K8          | Relais Hochentlearung (nur 6502-50)                         | /3.15      |
| -E2          | Beleuchtung vorne rechts (OPTION Beleuchtung)             | /2,24                       | -K9          | Relais Hochentleerung (nur 6502-50)                         | /3,17      |
| -E4          | Schlusslicht links (OPTION Beleuchtung)                   | /2.25                       | -K10         | Relais Behälter heben (nur 6502-50)                         | /3,10      |
| -E5<br>-E6   | Schlussificht rechts (OPTION Beleuchtung)                 | /2.27                       | -K11         | Retals Behälter senken (nur 6502-50)                        | /3,13      |
| -E7          | Zündspule<br>Schalteinheit Ölstand                        | /1,24                       | -M1          | Anlasser Rüttelmotor                                        | /1,6       |
| -E.7         | Antenne zur Aufnahme der Zündimpulse                      | /3,22                       | -M3          | Hydraulkmotor Hochentleerung (nur 6502-50)                  | /2,12      |
| ~0.0         | (OPTION LPG - Ausrüstung)                                 | / 3.22                      | -N1          | Spanningsregler                                             | /1.8       |
| -F2          | SI, 20A Vorsicherung UBat geschaltet                      | /1,14                       | -Pt          | Betriebsstundenzähler                                       | /1,23      |
| -F3          | Si. 5A Motor-Abschaltung, Betriebstundenzähler,           | /1,20                       | -R1          | Zündkerze                                                   | /1,24      |
|              | Anzelge Bedlenfeld                                        | 7 1.20                      | -R2          | Widerstand 7k5 zu -K5                                       | /2,8       |
| -F4          | SI, 5A Anzelgen Bedlenfeld, Steuerung Rüttein,            | /2.9                        | -S1          | Schlüsselschalter                                           | /1,14      |
| 1.7          | Beleuchtung vorne rechts, Schlusslicht rechts             | 7 20,1                      | -54          | Mikroschalter Behälter abgesenkt (nur 6502-50)              | /3.13      |
| -F5          | SI, 10A Hupe                                              | /2,15                       | -55          | Sitzschalter                                                | /1,14      |
| -F7          | SI, 10A LPG (OPTION LPG-Ausrüstung)                       | /3.24                       | -56          | Mikroschalter Hauptbesen (nur 6502-50)                      | /3,10      |
| -F8          | Si, 7,5A Beleuchtung vorne links, Schlusslicht links      | /2.22                       | -57          | Schalter Betriebs-/Feststellbremse                          | /1,27      |
|              | (OPTION Beleuchtung)                                      |                             | -58          | Schalter Biltzleuchte (OPTION Rundumkennleuche)             | /2.19      |
| -F-9         | SI, 7,5A Steuerung Hochentleerung (nur 6502-50)           | /3,13                       | -59          | Taster Hupe                                                 | /2.15      |
| ~F10         | SI, 10A LPG-(OPTION LPG-Ausrüstung)                       | /3.20                       | ~510         | Mikroschalter Rüttein                                       | /2,7       |
| -F11         | St. 30A Rüttelmotor                                       | /2.10                       | -511         | Mikroschalter Filterklappe                                  | /2.4       |
| -F12         | SI, SA Anzeige Ladekontrollleuchte                        | /1.12                       | -512         | Schalter Beleuchtung (OPTION Beleuchtung)                   | /2,22      |
| -F13         | SI, 40A Hydraulikmotor HE (nur 6502-50)                   | /3,5                        | -S14         | Taster Zwelhand Hochentleerung (nur 6502-50)                | /3,13      |
| -F14<br>-F15 | St. 5A Biltzteuchte (OPTION Rundumkennleuchte)            | /2.19                       | -515<br>-516 | Heben/Senken Behälter (nur 6502-50) Schalter Ölstand        | /3.13      |
| -F16 (       | SI, 20A Vorsicherung Regler Sicherung Reserve             | /1,8                        | -516<br>-V1  | Diode                                                       | /1,22      |
| -F16 (       | Starterbatterle 12V 44Ah                                  | /1.2                        | -V1          | Diode (nur 6502-50)                                         | /3.9       |
| -G2          | Uchtmaschine                                              | /1.8                        | -VZ          | Diode (nur 6502–50)                                         | /3.14      |
| -tt1         | Kontrollleuchte Feststellbremse                           | /1,27                       | -V4          | Diode (nur 6502–50)                                         | /3.10      |
| -H2          | Kontrollleuchte dauer = Filter verschmutzt oder           | /2.6                        | -V5          | Diode (nur 6502-50)                                         | /3.13      |
| -146         | Kontrollleuchte blinkend = Rüttelmotor Betrieb            | 7 2.10                      | -V6          | Diode (OPTION LPG-Ausrilstung)                              | /3.24      |
| ~H3          | Kontrollleuchte Ladekontrolle                             | /1,12                       | -V7          | Diode (OPTION LPG-Ausrüstung)                               | /3.25      |
| -144         | Kontrollleuchte Filterklappe offen                        | /2.4                        | -V8          | Dlode                                                       | /2,6       |
| -H5          | Hupe                                                      | /2,15                       | -V9          | Dlode                                                       | /2,9       |
| -H7          | Biftzleuchte (OPTION Rundumkennleuchte)                   |                             | -Y1          | Gas Sperrventil (OPTION LPG-Ausrilstung)                    | /3.24      |
| -K3          | Zeitrelais Abfallverz.                                    |                             |              |                                                             |            |
| -K4          | Zeitrelais Anzugverz, Filterüberwachung                   |                             |              | Motor von Kawasaki komplett                                 |            |
| -K5          | Impulsrelais Rüttein                                      | /2,10                       |              |                                                             |            |
|              |                                                           |                             |              |                                                             |            |
| 3 019000     | 1x 97.09.04 MP Seekhyari 20.11 June 1                     | L'anis                      | <u></u>      | Bernanung (                                                 |            |
| 43           | Seartiff Dreats to 1 GUAT,                                | L/L/L/L/L/L<br>Haka-Meria C | <i>W</i>     | KLEMMPLAN Jonas 980 V/VH 91-02104                           | o Blatt 4  |
| No. RedHr.   | Zahi, konser var Batum Nama Romagage, Red, No. s 904-1-22 | D-13840 Bad 0               | designe      | 75.135 700 77 711 91-02104                                  | -8 Blatt 4 |